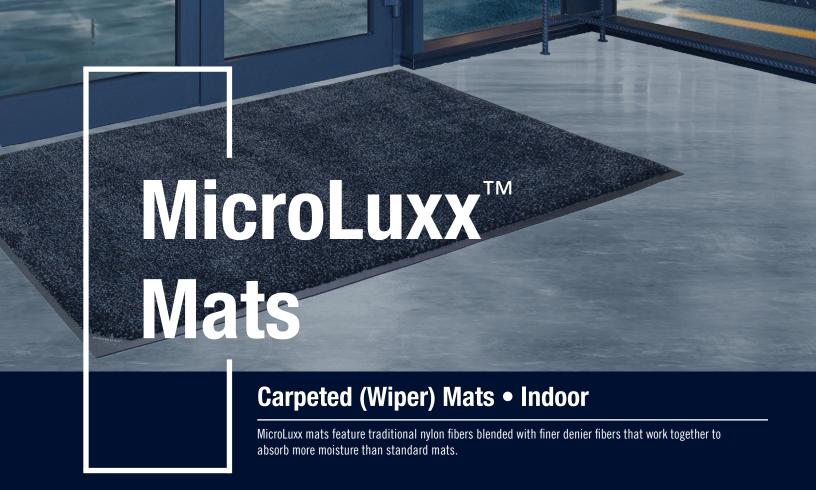

## **MicroLuxx<sup>™</sup> Mats**

Carpeted (Wiper) Mats • Indoor

| Product No. 1201 |            |
|------------------|------------|
| Size (ft.)       | Size (in.) |
| 2' x 3'          | 24" x 35"  |
| 2.5' x 3'        | 31" x 35"  |
| 2.5' x 4'        | 31" x 45"  |
| 3' x 4'          | 35" x 47"  |
| 3' x 5'          | 35" x 59"  |
| 3' x 10'         | 35" x 119" |
| 4' x 6'          | 45" x 69"  |
| 4' x 8'          | 45" x 95"  |
| 5' x 8'          | 58" x 95"  |
| 5' x 10'         | 58" x 119" |
| 5' x 12'         | 58" x 143" |
| 6' x 10'         | 68" x 119" |
| 6' x 12'         | 68" x 143" |