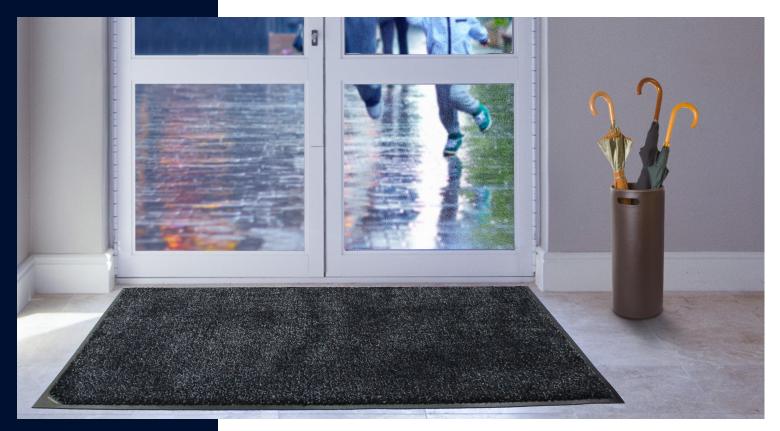

- Superior Moisture & Dust Control Unique "microfiber" blend absorbs and retains 2.5 times more moisture and dust than standard carpeted mats
- **Resilient** High-twist, heat-set nylon resists crushing to better trap dirt and extend the useful life of the mat
- Fade Resistant Solution-dyed nylon is resistant to fading and impervious to bleach
- Safe Certified high-traction by the National Floor Safety Institute (NFSI)
- Commercially launderable
- Available in 6 colors on durable nitrile rubber with three backing options (smooth, cleated, or suction) to ensure the mat stays in place on your floor

Blue/Black

Brown/Black

Midnight Grey

Red Pepper

Slate Grey

Colors may vary due to inconsistencies of various display monitors or printers (if you're viewing a printed version of this document). Color images are intended to be used as a guide only.

## **MicroLuxx<sup>™</sup> Mats**

Carpeted (Wiper) Mats • Indoor

| Product No. 1201 |            |
|------------------|------------|
| Size (ft.)       | Size (in.) |
| 2' x 3'          | 24" x 35"  |
| 2.5' x 3'        | 31" x 35"  |
| 2.5' x 4'        | 31" x 45"  |
| 3' x 4'          | 35" x 47"  |
| 3' x 5'          | 35" x 59"  |
| 3' x 10'         | 35" x 119" |
| 4' x 6'          | 45" x 69"  |
| 4' x 8'          | 45" x 95"  |
| 5' x 8'          | 58" x 95"  |
| 5' x 10'         | 58" x 119" |
| 5' x 12'         | 58" x 143" |
| 6' x 10'         | 68" x 119" |
| 6' x 12'         | 68" x 143" |