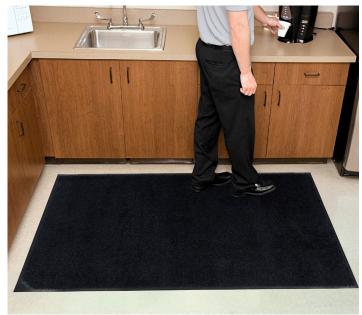

- Superior Moisture & Dust Control Unique "microfiber" blend absorbs and retains 2.5 times more moisture and dust than standard carpeted mats
- **Resilient** High-twist, heat-set nylon resists crushing to better trap dirt and extend the useful life of the mat
- Fade Resistant Solution-dyed nylon is resistant to fading and impervious to bleach
- Safe Certified high-traction by the National Floor Safety Institute (NFSI)
- Commercially launderable
- Available in 6 colors on durable nitrile rubber with three backing options (smooth, cleated, or suction) to ensure the mat stays in place on your floor

## **MicroLuxx<sup>™</sup> Mats**

Carpeted (Wiper) Mats • Indoor

| Product No. 1201 |            |
|------------------|------------|
| Size (ft.)       | Size (in.) |
| 2' x 3'          | 24" x 35"  |
| 2.5' x 3'        | 31" x 35"  |
| 2.5' x 4'        | 31" x 45"  |
| 3' x 4'          | 35" x 47"  |
| 3' x 5'          | 35" x 59"  |
| 3' x 10'         | 35" x 119" |
| 4' x 6'          | 45" x 69"  |
| 4' x 8'          | 45" x 95"  |
| 5' x 8'          | 58" x 95"  |
| 5' x 10'         | 58" x 119" |
| 5' x 12'         | 58" x 143" |
| 6' x 10'         | 68" x 119" |
| 6' x 12'         | 68" x 143" |