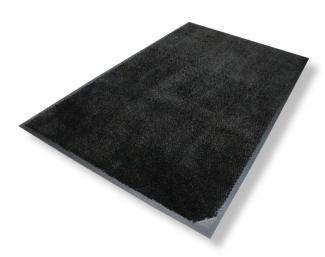

- Superior Moisture & Dust Control Unique "microfiber" blend absorbs and retains 2.5 times more moisture and dust than standard carpeted mats
- **Resilient** High-twist, heat-set nylon resists crushing to better trap dirt and extend the useful life of the mat
- Fade Resistant Solution-dyed nylon is resistant to fading and impervious to bleach
- Safe Certified high-traction by the National Floor Safety Institute (NFSI)
- Commercially launderable
- Available in 6 colors on durable nitrile rubber with three backing options (smooth, cleated, or suction) to ensure the mat stays in place on your floor